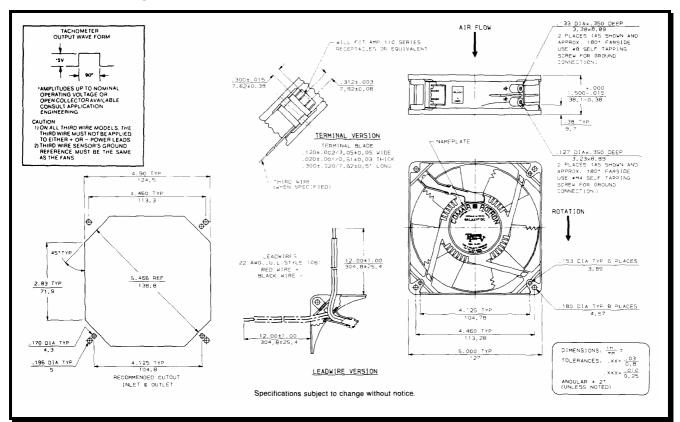

# **SPECIFICATIONS**

**Model Number**: GL48B4 **Part Number:** 031076





# **Mechanical Drawing:**



#### Motor:

Nominal Voltage =48 vdcOperating Voltage Range = 24 - 56 vdcNominal Running Current = 0.310 ampsLocked Rotor Current = 0.930 amps**Running Power** = 15.0 watts Average Speed = 3250 rpm**Bearings** = Ball Air Flow = 150 CFMAcoustic  $= 53.6 \, dBA$ 

#### **Construction:**

Venturi: Die Cast Zinc, Black Propeller: Plastic, Black, UL 94V-0

#### **Life Expectancy:**

This fan is designed for continuous duty life of 82,500 hours at 50°C.

## **Additional Features:**

Brushless DC Motor

**Automatic Restart Capability** 

Polarity Protected

Locked Rotor Protection

Operating Temperature: -10°C to 70°C Storage Temperature: -40°C to 85°C

# **Termination:**

2 Terminals

### **Agency Approvals:**

UL, CSA, TUV, CE